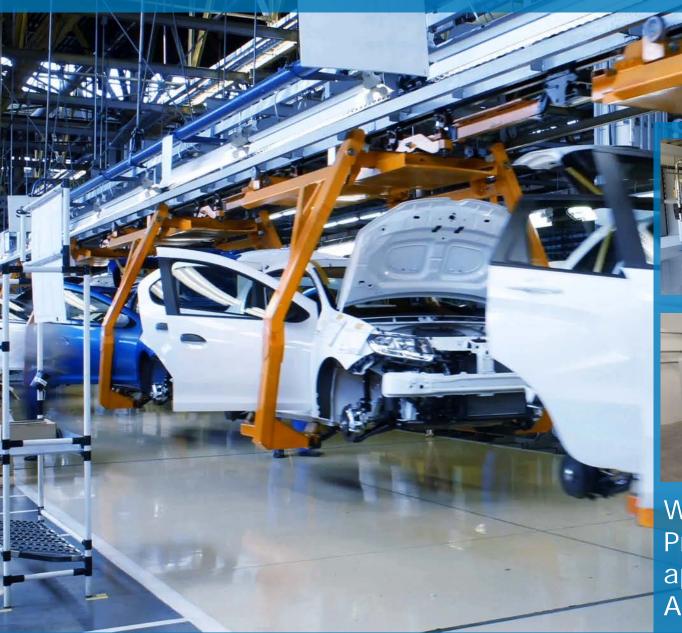

### Performant compressors for almost every application.

Working air.
Pneumatic
applications.
Automotive.