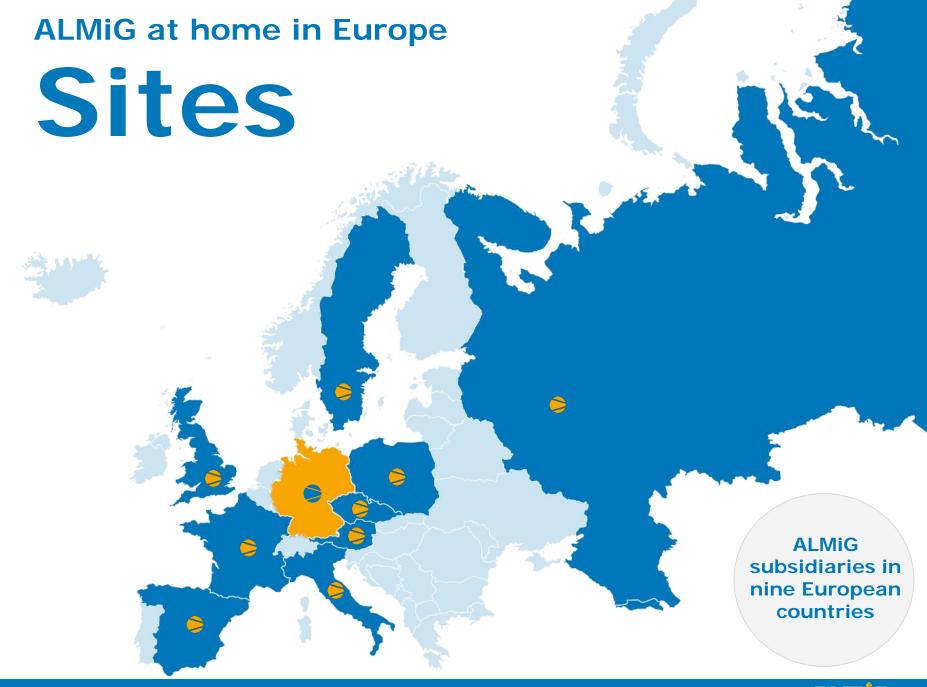

### Multinational group of companies

### Continuous growth for almost 100 years