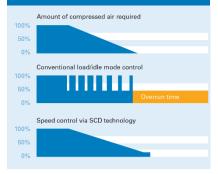

#### Variable speed

#### Saving of costs by:

- Precise adaptation of flow rate
- Reduce idle times
- Less load shedding
- Constant line pressure
- Direct drive
- Variable speed