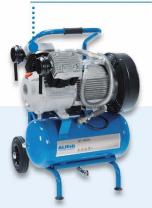

# Piston compressors

A / A-0 series 1.5 - 3.8 kW Industrial grade mobile piston compressors

AP/AT series 1.5 - 3.8 kW

High-pressure up to 400 bar

HP series 7.5 - 15 kW