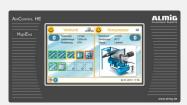

# AIR CONTROL

Using the ALMiG AIR CONTROL you can **control**, **manage and monitor** your entire compressed air system.