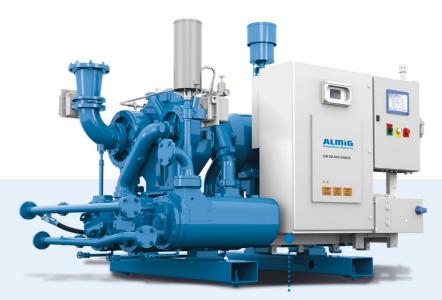

# Oil-free compressors

Scroll compressors

SCROLL series 4 - 15 kW

Turbo compressors

DYNAMIC 185 - 2240 kW