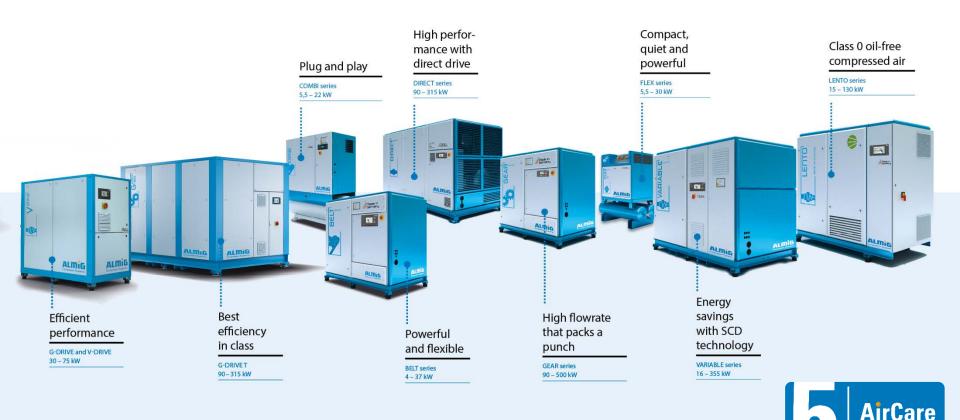

# Piston compressors

A / A-0 series 1.5 - 3.8 kW Industrial grade mobile piston compressors

AP/AT series 1.5 - 3.8 kW

High-pressure up to 400 bar

HP series 7.5 - 15 kW

# Screw compressors

# Oil-free compressors

Scroll compressors

SCROLL series 4 - 15 kW

Turbo compressors

DYNAMIC 185 - 2240 kW

# Highlights

#### **FLEX**

#### **V-Drive**

#### **G-Drive T**

#### **TURBO**

- Vertical alignment of motor compressor unit
- One of the most compact variable speed screw compressors on the market

 ALMiG has one of the largest product portfolio of speedcontrolled and direct drive screw compressors on the market

#### **OIL-FREE**

ALMiG has one of the largest oilfree portfolio on the market with screw, piston, scroll and turbo compressors