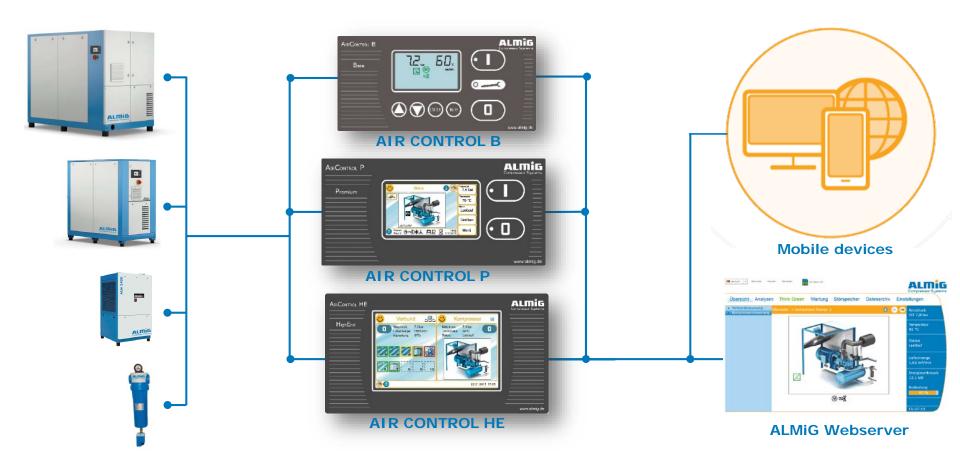

### Industry 4.0 with ALMiG control technology

# AIR CONTROL

Using the ALMiG AIR CONTROL you can **control**, **manage and monitor** your entire compressed air system.